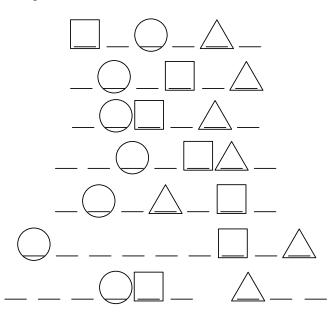

As you solve each puzzle in the series, enter its answer into one of the sets of blanks below. Often, you can tell *which* set of blanks by how many letters there are in the answer. But some puzzles have the *same* number of letters in their answers; for those, put them in the blanks in alphabetical order.

Once you've solved all seven puzzles and entered their answers below, you can work on solving the meta-puzzle! Gather up all of the *circled* letters below and arrange them to spell a single word; enter it on the line labeled with a circle. Do the same with the letters in *squares*, and then those in *triangles*.