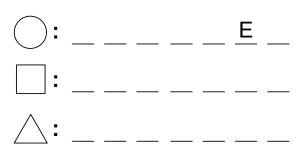

Once you've solved all seven puzzles and entered their answers below, you can work on solving the meta-puzzle! Gather up all of the *circled* letters below and arrange them to spell a single word; enter it on the line labeled with a circle. Do the same with the letters in *squares*, and then those in *triangles*.

Those three *new* words are the clues for one last Ana-Links puzzle! Solve it like any other Ana-Links, and the final meta-puzzle answer will fit in the bottom set of blanks on this page. Good luck!

**Anagrams:** 