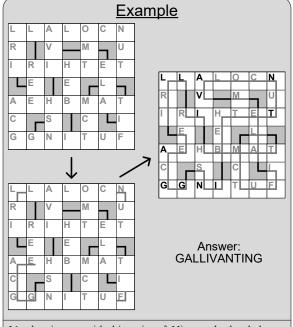

As was I in my original ænigma, jkittykitkat is inspired by long, rambling walks, a pastime I find especially crucial amongst the ever so *constrained* days we presently must occupy.

The grid below represents a *meadow* over which one might enjoy a peregrination, walking hither and yon. We wish you there to trace out a single looping path that passes through every grid square either *once* or *twice*. In any square your path visits twice, it mayn't *turn*, but must instead *cross* itself in the manner of a "plus" symbol. We have helpfully provided you with the shape of the path in several squares; pray do not *alter* any such givens.

Once you have completed your cartography, you may move on to finding the final answer to this ænigma. Please now *walk* your path, beginning in the lower-left corner and proceeding upwards. Read that square's letter and also any letter in a square where your path turns to the *right*. Those letters will reveal a clue to your final answer.