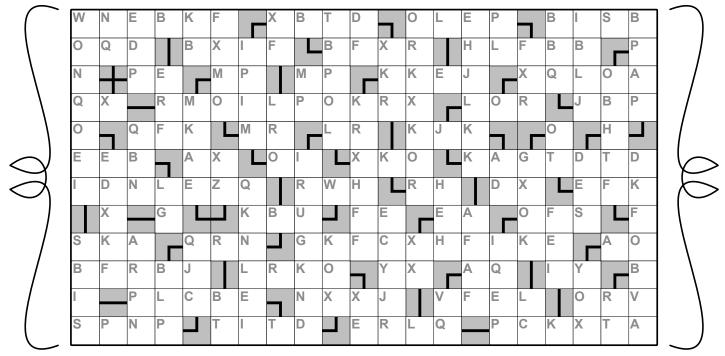

As was I in my original ænigma, jkittykitkat is inspired by long, rambling walks, a pastime I find especially crucial amongst the ever so *constrained* days we presently must occupy.

The grid below represents a *meadow* over which one might enjoy a peregrination, walking hither and yon. We wish you there to trace out a single looping path that passes through every grid square either *once* or *twice*. In any square your path visits twice, it mayn't *turn*, but must instead *cross* itself in the manner of a "plus" symbol. We have helpfully provided you with the shape of the path in several squares; pray do not *alter* any such givens.

Once you have completed your cartography, you may move on to finding the final answer to this ænigma. Please now *walk* your path, beginning in the lower-left corner and proceeding upwards. Read that square's letter and also any letter in a square where your path turns to the *right*. Those letters will reveal a clue to your final answer.