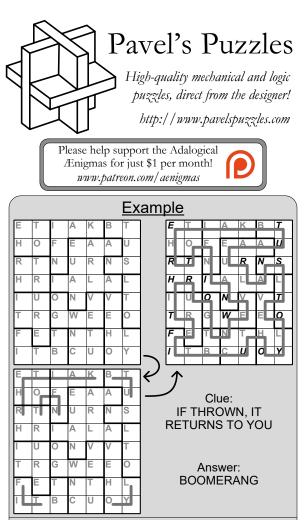

## Adalogical Ænigmas No. 89 of 100

Gentle solver,

In perverse mental defiance of the draconian travel restrictions laid upon us by our present circumstances, I find my wandering thoughts often lead me back to cherished places from my past, places that it is my fervent, if currently *thwarted*, desire someday to visit again.

To mitigate somewhat these regretful pangs, I have attempted in this ænigma symbolically to satisfy my craving for revisitation. (Take note: my instructions to you on this occasion are quite simple, perhaps deceptively so!)

The grid below represents a map of all of the places a person has been over their life and to which they wish they could return. I wish you to map out a single looping path that visits every grid square exactly once and every heavily outlined region exactly twice. Pray do not allow your loop either to touch or to cross itself.

Once you have completed your peregrinations, you may move on to finding the final answer to my anigma. Please now walk your path, beginning in the lower-left corner and proceeding upwards. Read that square's letter and also any letter in a square where your path turns to the *right*. By the time you return to where you started, those letters will have revealed a clue to your final answer.

Good luck!

Ata

4

| н | E | 0 | Р | Т | E | S | D | N | W | S | Α | F | 1 | 0 | N | R | S | н | E | Т |
|---|---|---|---|---|---|---|---|---|---|---|---|---|---|---|---|---|---|---|---|---|
| Т | Н | Т | Н | E | 0 | Т | Ρ | 0 | D | Α | S | R | 0 | F | I | Т | I | U | Т | R |
| S | 0 | 1 | Μ | Н | Ρ | S | S | 0 | Е | Α | W | Ρ | I | Т | S | В | Е | S | Е | С |
| Е | Т | Ν | Е | W | Α | Е | С | W | Ν | S | L | L | С | R | I | Α | D | S | D | Α |
| U | Е | Т | Ν | G | 0 | R | R | 0 | 0 | D | L | Α | Е | Α | I | Е | N | т | Α | 0 |
| Т | F | R | Ν | D | I | Т | N | Μ | Е | Е | В | 0 | Ν | Р | С | Х | R | Ν | Т | D |
| Е | 0 | Α | 0 | S | A | R | I | I | Т | I | Α | С | K | Α | Α | I | F | R | D | Μ |
| D | 0 | Ν | R | Ν | Т | S | Ν | Т | L | U | W | S | Α | Т | С | Α | I | 0 | S | R |
| Х | D | Α | С | Α | Е | G | Е | С | I | Е | 0 | Е | Α | F | Е | Т | W | Е | 0 | 0 |
| A | Е | Α | Е | Е | Р | R | N | Е | L | R | 0 | U | G | D | S | Ρ | С | М | I | F |
| Т | L | Т | Е | S | Μ | Х | Α | R | 0 | L | Т | Μ | S | А | L | G | Е | В | L | Α |
| L | N | U | Н | Ν | Е | Е | S | U | Е | В | L | Ρ | 1 | С | Н | Т | 0 | Y | D | Е |